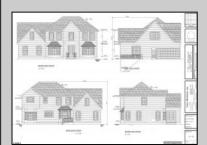

Berger Realty, Inc 1330 Bay Avenue Ocean City, NJ 08226 609-391-1330/609-391-1300

info@bergerrealty.com

| GROSS AREAS TOM 2        |                    |
|--------------------------|--------------------|
| FIRST FLOOR LIVING AREA  | 1,779 SF           |
| SECOND FLOOR LIVING AREA | 1,522 SF           |
| BASEMENT AREA            | 1,700 SF<br>460 SF |
| GARAGE AREA              | 460 SF             |

## **COMMENTS**

Discover Elegance and Modern Living in Egg Harbor Township\'s Premier Development! Excitement is in the air as construction is well underway for Egg Harbor Township\'s newest and most captivating development. Choose from two distinctive models, each offering 4+bedrooms for spacious and luxurious living. All homes feature vinyl flooring, a2-car garage, open floor plans, and ready-to-finish walkout basements with superior walls. Experience culinary excellence with stainless steel appliances and granite countertops throughout. Act swiftly to secure your place in this thriving community. This is your chance to be a part of a flourishing community where modernity meets comfort.