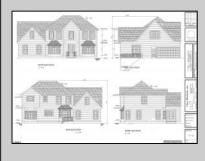

Berger Realty, Inc. 3160 Asbury Avenue Ocean City, NJ 08226 1-877-237-4371 / 609-399-0076 info@bergerrealty.com

| GROSS AREAS TOM 2        |          |
|--------------------------|----------|
| FIRST FLOOR LIVING AREA  | 1,779 SF |
| SECOND FLOOR LIVING AREA | 1,522 SF |
| BASEMENT AREA            | 1,700 SF |
| GARAGE AREA              | 460 SF   |

## COMMENTS

Discover Elegance and Modern Living in Egg Harbor Township/'s Premier Development! Excitement is in the air as construction is well underway for Egg Harbor Township/'s newest and most captivating development. Choose from two distinctive models, each offering 4+bedrooms for spacious and luxurious living. All homes feature vinyl flooring, a2-car garage, open floor plans, and ready-to-finish walkout basements with superior walls. Experience culinary excellence with stainless steel appliances and granite countertops throughout. Act swiftly to secure your place in this thriving community. This is your chance to be a part of a flourishing community where modernity meets comfort.