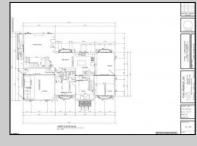

## GROSS AREAS TOM 2 FIRST FLOOR LIVING AREA 1,779 SF SECOND FLOOR LIVING AREA 1,522 SF BASEMENT AREA 1,700 SF GARAGE AREA 460 SF

## COMMENTS

Discover Elegance and Modern Living in Egg Harbor Township\'s Premier Development! Excitement is in the air as construction is well underway for Egg Harbor Township\'s newest and most captivating development. Choose from two distinctive models, each offering 4+bedrooms for spacious and luxurious living. All homes feature vinyl flooring, a2-car garage, open floor plans, and ready-to-finish walkout basements with superior walls. Experience culinary excellence with stainless steel appliances and granite countertops throughout. Act swiftly to secure your place in this thriving community. This is your chance to be a part of a flourishing community where modernity meets comfort.