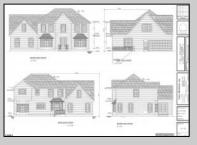

## GROSS AREAS TOM 2 FIRST FLOOR LIVING AREA 1,779 SF SECOND FLOOR LIVING AREA 1,522 SF BASEMENT AREA 1,700 SF GARAGE AREA 460 SF

## COMMENTS

Discover Elegance and Modern Living in Egg Harbor Township\'s Premier Development! Excitement is in the air as construction is well underway for Egg Harbor Township\'s newest and most captivating development. Choose from two distinctive models, each offering 4+bedrooms for spacious and luxurious living. All homes feature vinyl flooring, a2-car garage, open floor plans, and ready-to-finish walkout basements with superior walls. Experience culinary excellence with stainless steel appliances and granite countertops throughout. Act swiftly to secure your place in this thriving community. This is your chance to be a part of a flourishing community where modernity meets comfort.