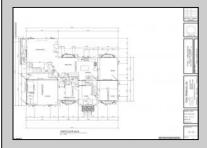

Ocean 17 1670 Boardwalk Ocean City, NJ 08226 609-391-0500

□ oc17@BergerRealty.com

| GROSS AREAS T       | OM 2               |
|---------------------|--------------------|
| FIRST FLOOR LIVING  | AREA 1,779 SF      |
| SECOND FLOOR LIVING | AREA 1,522 SF      |
| BASEMENT AREA       | 1,700 SF<br>460 SF |
| GARAGE AREA         | 460 51             |

## **COMMENTS**

Discover Elegance and Modern Living in Egg Harbor Township\'s Premier Development! Excitement is in the air as construction is well underway for Egg Harbor Township\'s newest and most captivating development. Choose from two distinctive models, each offering 4+bedrooms for spacious and luxurious living. All homes feature vinyl flooring, a2-car garage, open floor plans, and ready-to-finish walkout basements with superior walls. Experience culinary excellence with stainless steel appliances and granite countertops throughout. Act swiftly to secure your place in this thriving community. This is your chance to be a part of a flourishing community where modernity meets comfort.