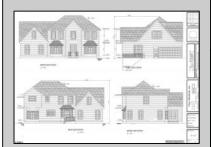

Ocean 17 1670 Boardwalk Ocean City, NJ 08226 609-391-0500

□ oc17@BergerRealty.com

| GROSS AREAS T       | OM 2               |
|---------------------|--------------------|
| FIRST FLOOR LIVING  | AREA 1,779 SF      |
| SECOND FLOOR LIVING | AREA 1,522 SF      |
| BASEMENT AREA       | 1,700 SF<br>460 SF |
| GARAGE AREA         | 460 51             |

## **COMMENTS**

Discover Elegance and Modern Living in Egg Harbor Township\'s Premier Development! Excitement is in the air as construction is well underway for Egg Harbor Township\'s newest and most captivating development. Choose from two distinctive models, each offering 4+bedrooms for spacious and luxurious living. All homes feature vinyl flooring, a2-car garage, open floor plans, and ready-to-finish walkout basements with superior walls. Experience culinary excellence with stainless steel appliances and granite countertops throughout. Act swiftly to secure your place in this thriving community. This is your chance to be a part of a flourishing community where modernity meets comfort.