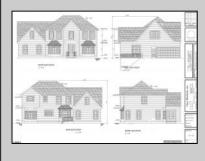

## COMMENTS

Discover Elegance and Modern Living in Egg Harbor Township/'s Premier Development! Excitement is in the air as construction is well underway for Egg Harbor Township/'s newest and most captivating development. Choose from two distinctive models, each offering 4+bedrooms for spacious and luxurious living. All homes feature vinyl flooring, a2-car garage, open floor plans, and ready-to-finish walkout basements with superior walls. Experience culinary excellence with stainless steel appliances and granite countertops throughout. Act swiftly to secure your place in this thriving community. This is your chance to be a part of a flourishing community where modernity meets comfort.