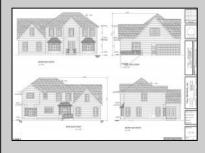

## 116/6215 Delaware Avenue/Mill Rd Egg Harbor Township, NJ 08234

Asking \$669,999.00

## COMMENTS

Discover Elegance and Modern Living in Egg Harbor Township's Premier Development! Excitement is in the air as construction is well underway for Egg Harbor Township's newest and most captivating development. Choose from two distinctive models, each offering 4+bedrooms for spacious and luxurious living. All homes feature vinyl flooring, a2-car garage, open floor plans, and ready-to-finish walkout basements with superior walls. Experience culinary excellence with stainless steel appliances and granite countertops throughout. Act swiftly to secure your place in this thriving community. This is your chance to be a part of a flourishing community where modernity meets comfort.