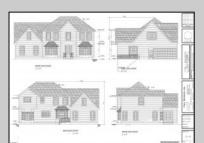

Berger Realty, Inc. 55th & Haven Avenue Ocean City, NJ 08226 609-399-0040

info@bergerrealty.com

| GROSS AREAS TOM 2            |                    |
|------------------------------|--------------------|
| FIRST FLOOR LIVING AREA      | 1,779 SF           |
| SECOND FLOOR LIVING AREA     | 1,522 SF           |
| BASEMENT AREA<br>GARAGE AREA | 1,700 SF<br>460 SF |

## **COMMENTS**

Discover Elegance and Modern Living in Egg Harbor Township\'s Premier Development! Excitement is in the air as construction is well underway for Egg Harbor Township\'s newest and most captivating development. Choose from two distinctive models, each offering 4+bedrooms for spacious and luxurious living. All homes feature vinyl flooring, a2-car garage, open floor plans, and ready-to-finish walkout basements with superior walls. Experience culinary excellence with stainless steel appliances and granite countertops throughout. Act swiftly to secure your place in this thriving community. This is your chance to be a part of a flourishing community where modernity meets comfort.