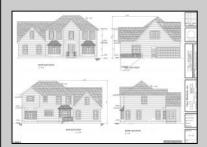

## **COMMENTS**

Discover Elegance and Modern Living in Egg Harbor Township\'s Premier Development! Excitement is in the air as construction is well underway for Egg Harbor Township\'s newest and most captivating development. Choose from two distinctive models, each offering 4+bedrooms for spacious and luxurious living. All homes feature vinyl flooring, a2-car garage, open floor plans, and ready-to-finish walkout basements with superior walls. Experience culinary excellence with stainless steel appliances and granite countertops throughout. Act swiftly to secure your place in this thriving community. This is your chance to be a part of a flourishing community where modernity meets comfort.

Berger Realty, Inc 1330 Bay Avenue Ocean City, NJ 08226 609-391-1330/609-391-1300

info@bergerrealty.com

| GROSS AREAS T       | OM 2               |
|---------------------|--------------------|
| FIRST FLOOR LIVING  | AREA 1,779 SF      |
| SECOND FLOOR LIVING | AREA 1,522 SF      |
| BASEMENT AREA       | 1,700 SF<br>460 SF |
| GARAGE AREA         | 460 51             |