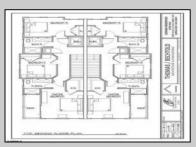

## **COMMENTS**

Only TWO(2) Units Remain!!! #539 Priced @ \$699,250 & #540(Dramatic AC Skyline views from Third Bedroom!) @ \$714,250 \*\*\*Brand New Historic Bay District Custom Townhomes. Six (6) Eastside Twins (12 Units Total) located on semi-private, high & dry, Sunset Ave. (no flood insurance required!). Walk to marinas, Bay Ave (Bayfest), restaurants/taverns/bars, Bay Beach (Friday evening summer concerts), and only minutes to Ocean City beaches and boardwalk. Each unit quality designed by locally renowned Architect as End Units w/ lotsa windows for added light and air. Features include balconies off both living room and MBR suite...fireplace...open-spaciousislandkitchen...3largebedrooms...2.5baths...PLUSadditional4th bedroom/office/den...Enormous drive under 2+ car garage/storage!(Elevator may be added for addl. \$35,000); Attractive, affordable 5-year tax abatement, First New Construction Townhomes in Somers Point in over a Decade, so hurry while this special opportunity lasts in this Low/No inventory seashore market! (SEE AGENT REMARKS AND ASSOCIATED DOCUMENTS for floor plans, street layout, etc.) Materials and specs; HOA documents, builders\' contract, and tax abatement information on file with Listing Broker) pricing..subject to change at any time.