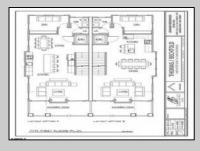

## COMMENTS

Only TWO(2) Units Remain!!! #539 Priced @ \$699,250 & #540(Dramatic AC Skyline views from Third Bedroom!) @ \$714,250 \*\*\*Brand New Historic Bay District Custom Townhomes. Six (6) Eastside Twins (12 Units Total) located on semi-private, high & dry, Sunset Ave. (no flood insurance required!). Walk to marinas, Bay Ave (Bayfest), restaurants/taverns/bars, Bay Beach (Friday evening summer concerts), and only minutes to Ocean City beaches and boardwalk. Each unit quality designed by locally renowned Architect as End Units w/ lotsa windows for added light and air. Features include balconies off both living room and MBR suite...fireplace...open-spaciousislandkitchen...3largebedrooms...2.5baths...PLUSadditional4th bedroom/office/den...Enormous drive under 2+ car garage/storage!(Elevator may be added for addl. \$35,000); Attractive, affordable 5-year tax abatement, First New Construction Townhomes in Somers Point in over a Decade, so hurry while this special opportunity lasts in this Low/No inventory seashore market! (SEE AGENT REMARKS AND ASSOCIATED DOCUMENTS for floor plans, street layout, etc.) Materials and specs; HOA documents, buildersl' contract, and tax abatement information on file with Listing Broker) pricing..subject to change at any time.