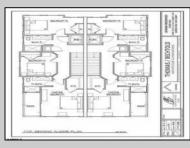

## COMMENTS

Only TWO(2) Units Remain!!! #539 Priced @ \$699,250 & #540(Dramatic AC Skyline views from Third Bedroom!) @ \$714,250 \*\*\*Brand New Historic Bay District Custom Townhomes. Six (6) Eastside Twins (12 Units Total) located on semi-private, high & dry, Sunset Ave. (no flood insurance required!). Walk to marinas, Bay Ave (Bayfest), restaurants/taverns/bars, Bay Beach (Friday evening summer concerts), and only minutes to Ocean City beaches and boardwalk. Each unit quality designed by locally renowned Architect as End Units w/ lotsa windows for added light and air. Features include balconies off both living room and MBR suite...fireplace...open-spaciousislandkitchen...3largebedrooms...2.5baths...PLUSadditional4th bedroom/office/den...Enormous drive under 2+ car garage/storage!(Elevator may be added for addl. \$35,000); Attractive, affordable 5-year tax abatement, First New Construction Townhomes in Somers Point in over a Decade, so hurry while this special opportunity lasts in this Low/No inventory seashore market! (SEE AGENT REMARKS AND ASSOCIATED DOCUMENTS for floor plans, street layout, etc.) Materials and specs; HOA documents, buildersl' contract, and tax abatement information on file with Listing Broker) pricing..subject to change at any time.