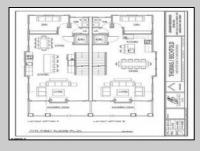

## COMMENTS

Only TWO(2) Units Remain!!! #539 Priced @ \$699,250 & #540(Dramatic AC Skyline views from Third Bedroom!) @ \$714,250 \*\*\*Brand New Historic Bay District Custom Townhomes. Six (6) Eastside Twins (12 Units Total) located on semi-private, high & dry, Sunset Ave. (no flood insurance required!). Walk to marinas, Bay Ave (Bayfest), restaurants/taverns/bars, Bay Beach (Friday evening summer concerts), and only minutes to Ocean City beaches and boardwalk. Each unit quality designed by locally renowned Architect as End Units w/ lotsa windows for added light and air. Features include balconies off both living room and MBR suite...fireplace...open-spaciousislandkitchen...3largebedrooms...2.5baths...PLUSadditional4th bedroom/office/den...Enormous drive under 2+ car garage/storage!(Elevator may be added for addl. \$35,000); Attractive, affordable 5-year tax abatement, First New Construction Townhomes in Somers Point in over a Decade, so hurry while this special opportunity lasts in this Low/No inventory seashore market! (SEE AGENT REMARKS AND ASSOCIATED DOCUMENTS for floor plans, street layout, etc.) Materials and specs; HOA documents, builders\' contract, and tax abatement information on file with Listing Broker) pricing..subject to change at any time.