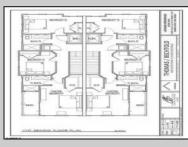

## COMMENTS

Only TWO(2) Units Remain!!! #539 Priced @ \$699,250 & #540(Dramatic AC Skyline views from Third Bedroom!) @ \$714,250 \*\*\*Brand New Historic Bay District Custom Townhomes. Six (6) Eastside Twins (12 Units Total) located on semi-private, high & dry, Sunset Ave. (no flood insurance required!). Walk to marinas, Bay Ave (Bayfest), restaurants/taverns/bars, Bay Beach (Friday evening summer concerts), and only minutes to Ocean City beaches and boardwalk. Each unit quality designed by locally renowned Architect as End Units w/ lotsa windows for added light and air. Features include balconies off both living room and MBR suite...fireplace...open-spaciousislandkitchen...3largebedrooms...2.5baths...PLUSadditional4th bedroom/office/den...Enormous drive under 2+ car garage/storage!(Elevator may be added for addl. \$35,000); Attractive, affordable 5-year tax abatement, First New Construction Townhomes in Somers Point in over a Decade, so hurry while this special opportunity lasts in this Low/No inventory seashore market! (SEE AGENT REMARKS AND ASSOCIATED DOCUMENTS for floor plans, street layout, etc.) Materials and specs; HOA documents, builders\' contract, and tax abatement information on file with Listing Broker) pricing..subject to change at any time.