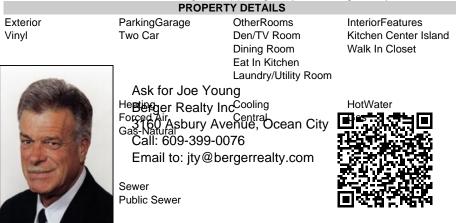

## COMMENTS

Only TWO(2) Units Remain!!! #539 Priced @ \$699,250 & #540(Dramatic AC Skyline views from Third Bedroom!) @ \$714,250 \*\*\*Brand New Historic Bay District Custom Townhomes. Six (6) Eastside Twins (12 Units Total) located on semi-private, high & dry, Sunset Ave. (no flood insurance required!). Walk to marinas, Bay Ave (Bayfest), restaurants/taverns/bars, Bay Beach (Friday evening summer concerts), and only minutes to Ocean City beaches and boardwalk. Each unit quality designed by locally renowned Architect as End Units w/ lotsa windows for added light and air. Features include balconies off both living room and MBR suite...fireplace...open-spaciousislandkitchen...3largebedrooms...2.5baths...PLUSadditional4th bedroom/office/den...Enormous drive under 2+ car garage/storage!(Elevator may be added for addl. \$35,000); Attractive, affordable 5-year tax abatement, First New Construction Townhomes in Somers Point in over a Decade, so hurry while this special opportunity lasts in this Low/No inventory seashore market! (SEE AGENT REMARKS AND ASSOCIATED DOCUMENTS for floor plans, street layout, etc.) Materials and specs; HOA documents, builders\' contract, and tax abatement information on file with Listing Broker) pricing..subject to change at any time.