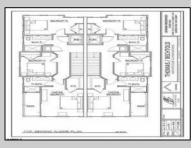

## COMMENTS

Only TWO(2) Units Remain!!! #539 Priced @ \$699,250 & #540(Dramatic AC Skyline views from Third Bedroom!) @ \$714,250 \*\*\*Brand New Historic Bay District Custom Townhomes. Six (6) Eastside Twins (12 Units Total) located on semi-private, high & dry, Sunset Ave. (no flood insurance required!). Walk to marinas, Bay Ave (Bayfest), restaurants/taverns/bars, Bay Beach (Friday evening summer concerts), and only minutes to Ocean City beaches and boardwalk. Each unit quality designed by locally renowned Architect as End Units w/ lotsa windows for added light and air. Features include balconies off both living room and MBR suite...fireplace...open-spaciousislandkitchen...3largebedrooms...2.5baths...PLUSadditional4th bedroom/office/den...Enormous drive under 2+ car garage/storage!(Elevator may be added for addl. \$35,000); Attractive, affordable 5-year tax abatement, First New Construction Townhomes in Somers Point in over a Decade, so hurry while this special opportunity lasts in this Low/No inventory seashore market! (SEE AGENT REMARKS AND ASSOCIATED DOCUMENTS for floor plans, street layout, etc.) Materials and specs; HOA documents, builders\' contract, and tax abatement information on file with Listing Broker) pricing..subject to change at any time.