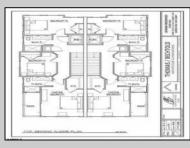

## COMMENTS

Only TWO(2) Units Remain!!! #539 Priced @ \$699,250 & #540(Dramatic AC Skyline views from Third Bedroom!) @ \$714,250 \*\*\*Brand New Historic Bay District Custom Townhomes. Six (6) Eastside Twins (12 Units Total) located on semi-private, high & dry, Sunset Ave. (no flood insurance required!). Walk to marinas, Bay Ave (Bayfest), restaurants/taverns/bars, Bay Beach (Friday evening summer concerts), and only minutes to Ocean City beaches and boardwalk. Each unit quality designed by locally renowned Architect as End Units w/ lotsa windows for added light and air. Features include balconies off both living room and MBR suite...fireplace...open-spaciousislandkitchen...3largebedrooms...2.5baths...PLUSadditional4th bedroom/office/den...Enormous drive under 2+ car garage/storage!(Elevator may be added for addl. \$35,000); Attractive, affordable 5-year tax abatement, First New Construction Townhomes in Somers Point in over a Decade, so hurry while this special opportunity lasts in this Low/No inventory seashore market! (SEE AGENT REMARKS AND ASSOCIATED DOCUMENTS for floor plans, street layout, etc.) Materials and specs; HOA documents, builders\' contract, and tax abatement information on file with Listing Broker) pricing..subject to change at any time. **PROPERTY DETAILS** 

> Eat In Kitchen Laundry/Utility Room

OtherRooms InteriorFeatures Den/TV Room Dining Room

Kitchen Center Island Walk In Closet