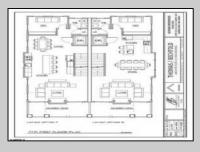

## COMMENTS

Only TWO(2) Units Remain!!! #539 Priced @ \$699,250 & #540(Dramatic AC Skyline views from Third Bedroom!) @ \$714,250 \*\*\*Brand New Historic Bay District Custom Townhomes. Six (6) Eastside Twins (12 Units Total) located on semi-private, high & dry, Sunset Ave. (no flood insurance required!). Walk to marinas, Bay Ave (Bayfest), restaurants/taverns/bars, Bay Beach (Friday evening summer concerts), and only minutes to Ocean City beaches and boardwalk. Each unit quality designed by locally renowned Architect as End Units w/ lotsa windows for added light and air. Features include balconies off both living room and MBR suite...fireplace...open-spaciousislandkitchen...3largebedrooms...2.5baths...PLUSadditional4th bedroom/office/den...Enormous drive under 2+ car garage/storage!(Elevator may be added for addl. \$35,000); Attractive, affordable 5-year tax abatement, First New Construction Townhomes in Somers Point in over a Decade, so hurry while this special opportunity lasts in this Low/No inventory seashore market! (SEE AGENT REMARKS AND ASSOCIATED DOCUMENTS for floor plans, street layout, etc.) Materials and specs; HOA documents, builders\' contract, and tax abatement information on file with Listing Broker) pricing..subject to change at any time. **PROPERTY DETAILS** 

> Eat In Kitchen Laundry/Utility Room

OtherRooms InteriorFeatures Den/TV Room Dining Room

Kitchen Center Island Walk In Closet