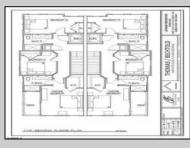

## COMMENTS

Only TWO(2) Units Remain!!! #539 Priced @ \$699,250 & #540(Dramatic AC Skyline views from Third Bedroom!) @ \$714,250 \*\*\*Brand New Historic Bay District Custom Townhomes. Six (6) Eastside Twins (12 Units Total) located on semi-private, high & dry, Sunset Ave. (no flood insurance required!). Walk to marinas, Bay Ave (Bayfest), restaurants/taverns/bars, Bay Beach (Friday evening summer concerts), and only minutes to Ocean City beaches and boardwalk. Each unit quality designed by locally renowned Architect as End Units w/ lotsa windows for added light and air. Features include balconies off both living room and MBR suite...fireplace...open-spaciousislandkitchen...3largebedrooms...2.5baths...PLUSadditional4th bedroom/office/den...Enormous drive under 2+ car garage/storage!(Elevator may be added for addl. \$35,000); Attractive, affordable 5-year tax abatement, First New Construction Townhomes in Somers Point in over a Decade, so hurry while this special opportunity lasts in this Low/No inventory seashore market! (SEE AGENT REMARKS AND ASSOCIATED DOCUMENTS for floor plans, street layout, etc.) Materials and specs; HOA documents, builders\' contract, and tax abatement information on file with Listing Broker) pricing..subject to change at any time.