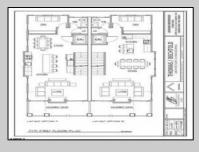

## COMMENTS

Only TWO(2) Units Remain!!! #539 Priced @ \$699,250 & #540(Dramatic AC Skyline views from Third Bedroom!) @ \$714,250 \*\*\*Brand New Historic Bay District Custom Townhomes. Six (6) Eastside Twins (12 Units Total) located on semi-private, high & dry, Sunset Ave. (no flood insurance required!). Walk to marinas, Bay Ave (Bayfest), restaurants/taverns/bars, Bay Beach (Friday evening summer concerts), and only minutes to Ocean City beaches and boardwalk. Each unit quality designed by locally renowned Architect as End Units w/ lotsa windows for added light and air. Features include balconies off both living room and MBR suite...fireplace...open-spaciousislandkitchen...3largebedrooms...2.5baths...PLUSadditional4th bedroom/office/den...Enormous drive under 2+ car garage/storage!(Elevator may be added for addl. \$35,000); Attractive, affordable 5-year tax abatement, First New Construction Townhomes in Somers Point in over a Decade, so hurry while this special opportunity lasts in this Low/No inventory seashore market! (SEE AGENT REMARKS AND ASSOCIATED DOCUMENTS for floor plans, street layout, etc.) Materials and specs; HOA documents, builders\' contract, and tax abatement information on file with Listing Broker) pricing..subject to change at any time.