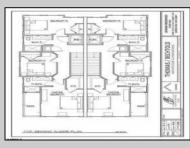

## COMMENTS

Only TWO(2) Units Remain!!! #539 Priced @ \$699,250 & #540(Dramatic AC Skyline views from Third Bedroom!) @ \$714,250 \*\*\*Brand New Historic Bay District Custom Townhomes. Six (6) Eastside Twins (12 Units Total) located on semi-private, high & dry, Sunset Ave. (no flood insurance required!). Walk to marinas, Bay Ave (Bayfest), restaurants/taverns/bars, Bay Beach (Friday evening summer concerts), and only minutes to Ocean City beaches and boardwalk. Each unit quality designed by locally renowned Architect as End Units w/ lotsa windows for added light and air. Features include balconies off both living room and MBR suite...fireplace...open-spaciousislandkitchen...3largebedrooms...2.5baths...PLUSadditional4th bedroom/office/den...Enormous drive under 2+ car garage/storage!(Elevator may be added for addl. \$35,000); Attractive, affordable 5-year tax abatement, First New Construction Townhomes in Somers Point in over a Decade, so hurry while this special opportunity lasts in this Low/No inventory seashore market! (SEE AGENT REMARKS AND ASSOCIATED DOCUMENTS for floor plans, street layout, etc.) Materials and specs; HOA documents, builders\' contract, and tax abatement information on file with Listing Broker) pricing..subject to change at any time. **PROPERTY DETAILS** 