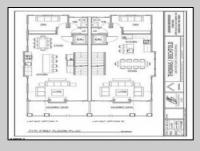

## COMMENTS

Only TWO(2) Units Remain!!! #539 Priced @ \$699,250 & #540(Dramatic AC Skyline views from Third Bedroom!) @ \$714,250 \*\*\*Brand New Historic Bay District Custom Townhomes. Six (6) Eastside Twins (12 Units Total) located on semi-private, high & dry, Sunset Ave. (no flood insurance required!). Walk to marinas, Bay Ave (Bayfest), restaurants/taverns/bars, Bay Beach (Friday evening summer concerts), and only minutes to Ocean City beaches and boardwalk. Each unit quality designed by locally renowned Architect as End Units w/ lotsa windows for added light and air. Features include balconies off both living room and MBR suite...fireplace...open-spaciousislandkitchen...3largebedrooms...2.5baths...PLUSadditional4th bedroom/office/den...Enormous drive under 2+ car garage/storage!(Elevator may be added for addl. \$35,000); Attractive, affordable 5-year tax abatement, First New Construction Townhomes in Somers Point in over a Decade, so hurry while this special opportunity lasts in this Low/No inventory seashore market! (SEE AGENT REMARKS AND ASSOCIATED DOCUMENTS for floor plans, street layout, etc.) Materials and specs; HOA documents, builders\' contract, and tax abatement information on file with Listing Broker) pricing..subject to change at any time. **PROPERTY DETAILS** 