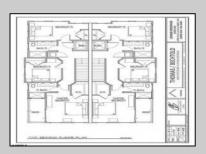

## **COMMENTS**

Only TWO(2) Units Remain!!! #539 Priced @ \$699,250 & #540(Dramatic AC Skyline views from Third Bedroom!) @ \$714,250 \*\*\*Brand New Historic Bay District Custom Townhomes. Six (6) Eastside Twins (12 Units Total) located on semi-private, high & dry, Sunset Ave. (no flood insurance required!). Walk to marinas, Bay Ave (Bayfest), restaurants/taverns/bars, Bay Beach (Friday evening summer concerts), and only minutes to Ocean City beaches and boardwalk. Each unit quality designed by locally renowned Architect as End Units w/ lotsa windows for added light and air. Features include balconies off both living room and MBR suite...fireplace...open-spaciousislandkitchen...3largebedrooms...2.5baths...PLUSadditional4th bedroom/office/den...Enormous drive under 2+ car garage/storage!(Elevator may be added for addl. \$35,000); Attractive, affordable 5-year tax abatement, First New Construction Townhomes in Somers Point in over a Decade, so hurry while this special opportunity lasts in this Low/No inventory seashore market! (SEE AGENT REMARKS AND ASSOCIATED DOCUMENTS for floor plans, street layout, etc.) Materials and specs; HOA documents, builders\' contract, and tax abatement information on file with Listing Broker) pricing. subject to change at any time.