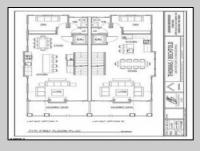

## COMMENTS

Only TWO(2) Units Remain!!! #539 Priced @ \$699,250 & #540(Dramatic AC Skyline views from Third Bedroom!) @ \$714,250 \*\*\*Brand New Historic Bay District Custom Townhomes. Six (6) Eastside Twins (12 Units Total) located on semi-private, high & dry, Sunset Ave. (no flood insurance required!). Walk to marinas, Bay Ave (Bayfest), restaurants/taverns/bars, Bay Beach (Friday evening summer concerts), and only minutes to Ocean City beaches and boardwalk. Each unit quality designed by locally renowned Architect as End Units w/ lotsa windows for added light and air. Features include balconies off both living room and MBR suite...fireplace...open-spaciousislandkitchen...3largebedrooms...2.5baths...PLUSadditional4th bedroom/office/den...Enormous drive under 2+ car garage/storage!(Elevator may be added for addl. \$35,000); Attractive, affordable 5-year tax abatement, First New Construction Townhomes in Somers Point in over a Decade, so hurry while this special opportunity lasts in this Low/No inventory seashore market! (SEE AGENT REMARKS AND ASSOCIATED DOCUMENTS for floor plans, street layout, etc.) Materials and specs; HOA documents, builders\' contract, and tax abatement information on file with Listing Broker) pricing..subject to change at any time.