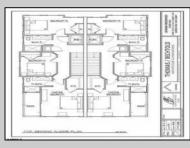

## COMMENTS

Only TWO(2) Units Remain!!! #539 Priced @ \$699,250 & #540(Dramatic AC Skyline views from Third Bedroom!) @ \$714,250 \*\*\*Brand New Historic Bay District Custom Townhomes. Six (6) Eastside Twins (12 Units Total) located on semi-private, high & dry, Sunset Ave. (no flood insurance required!). Walk to marinas, Bay Ave (Bayfest), restaurants/taverns/bars, Bay Beach (Friday evening summer concerts), and only minutes to Ocean City beaches and boardwalk. Each unit quality designed by locally renowned Architect as End Units w/ lotsa windows for added light and air. Features include balconies off both living room and MBR suite...fireplace...open-spaciousislandkitchen...3largebedrooms...2.5baths...PLUSadditional4th bedroom/office/den...Enormous drive under 2+ car garage/storage!(Elevator may be added for addl. \$35,000); Attractive, affordable 5-year tax abatement, First New Construction Townhomes in Somers Point in over a Decade, so hurry while this special opportunity lasts in this Low/No inventory seashore market! (SEE AGENT REMARKS AND ASSOCIATED DOCUMENTS for floor plans, street layout, etc.) Materials and specs; HOA documents, builders\' contract, and tax abatement information on file with Listing Broker) pricing..subject to change at any time.