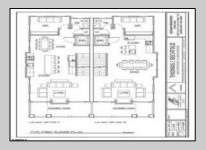

## **COMMENTS**

Only TWO(2) Units Remain!!! #539 Priced @ \$699,250 & #540(Dramatic AC Skyline views from Third Bedroom!) @ \$714,250 \*\*\*Brand New Historic Bay District Custom Townhomes. Six (6) Eastside Twins (12 Units Total) located on semi-private, high & dry, Sunset Ave. (no flood insurance required!). Walk to marinas, Bay Ave (Bayfest), restaurants/taverns/bars, Bay Beach (Friday evening summer concerts), and only minutes to Ocean City beaches and boardwalk. Each unit quality designed by locally renowned Architect as End Units w/ lotsa windows for added light and air. Features include balconies off both living room and MBR suite...fireplace...open-spaciousislandkitchen...3largebedrooms...2.5baths...PLUSadditional4th bedroom/office/den...Enormous drive under 2+ car garage/storage!(Elevator may be added for addl. \$35,000); Attractive, affordable 5-year tax abatement, First New Construction Townhomes in Somers Point in over a Decade, so hurry while this special opportunity lasts in this Low/No inventory seashore market! (SEE AGENT REMARKS AND ASSOCIATED DOCUMENTS for floor plans, street layout, etc.) Materials and specs; HOA documents, builders\' contract, and tax abatement information on file with Listing Broker) pricing. subject to change at any time.