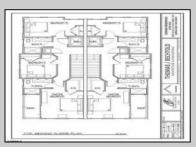

## **COMMENTS**

Only TWO(2) Units Remain!!! #539 Priced @ \$699,250 & #540(Dramatic AC Skyline views from Third Bedroom!) @ \$714,250 \*\*\*Brand New Historic Bay District Custom Townhomes. Six (6) Eastside Twins (12 Units Total) located on semi-private, high & dry, Sunset Ave. (no flood insurance required!). Walk to marinas, Bay Ave (Bayfest), restaurants/taverns/bars, Bay Beach (Friday evening summer concerts), and only minutes to Ocean City beaches and boardwalk. Each unit quality designed by locally renowned Architect as End Units w/ lotsa windows for added light and air. Features include balconies off both living room and MBR suite...fireplace...open-spaciousislandkitchen...3largebedrooms...2.5baths...PLUSadditional4th bedroom/office/den...Enormous drive under 2+ car garage/storage!(Elevator may be added for addl. \$35,000); Attractive, affordable 5-year tax abatement, First New Construction Townhomes in Somers Point in over a Decade, so hurry while this special opportunity lasts in this Low/No inventory seashore market! (SEE AGENT REMARKS AND ASSOCIATED DOCUMENTS for floor plans, street layout, etc.) Materials and specs; HOA documents, builders\' contract, and tax abatement information on file with Listing Broker) pricing. subject to change at any time.