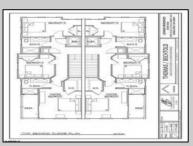

## COMMENTS

Only TWO(2) Units Remain!!! #539 Priced @ \$699,250 & #540(Dramatic AC Skyline views from Third Bedroom!) @ \$714,250 \*\*\*Brand New Historic Bay District Custom Townhomes. Six (6) Eastside Twins (12 Units Total) located on semi-private, high & dry, Sunset Ave. (no flood insurance required!). Walk to marinas, Bay Ave (Bayfest), restaurants/taverns/bars, Bay Beach (Friday evening summer concerts), and only minutes to Ocean City beaches and boardwalk. Each unit quality designed by locally renowned Architect as End Units w/ lotsa windows for added light and air. Features include balconies off both living room and MBR suite...fireplace...open-spaciousislandkitchen...3largebedrooms...2.5baths...PLUSadditional4th bedroom/office/den...Enormous drive under 2+ car garage/storage!(Elevator may be added for addl. \$35,000); Attractive, affordable 5-year tax abatement, First New Construction Townhomes in Somers Point in over a Decade, so hurry while this special opportunity lasts in this Low/No inventory seashore market! (SEE AGENT REMARKS AND ASSOCIATED DOCUMENTS for floor plans, street layout, etc.) Materials and specs; HOA documents, builders\(^1\) contract, and tax abatement information on file with Listing Broker) pricing..subject to change at any time.