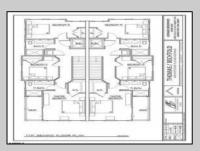

## **COMMENTS**

Only TWO(2) Units Remain!!! #539 Priced @ \$699,250 & #540(Dramatic AC Skyline views from Third Bedroom!) @ \$714,250 \*\*\*Brand New Historic Bay District Custom Townhomes. Six (6) Eastside Twins (12 Units Total) located on semi-private, high & dry, Sunset Ave. (no flood insurance required!). Walk to marinas, Bay Ave (Bayfest), restaurants/taverns/bars, Bay Beach (Friday evening summer concerts), and only minutes to Ocean City beaches and boardwalk. Each unit quality designed by locally renowned Architect as End Units w/ lotsa windows for added light and air. Features include balconies off both living room and MBR suite...fireplace...open-spaciousislandkitchen...3largebedrooms...2.5baths...PLUSadditional4th bedroom/office/den...Enormous drive under 2+ car garage/storage!(Elevator may be added for addl. \$35,000); Attractive, affordable 5-year tax abatement, First New Construction Townhomes in Somers Point in over a Decade, so hurry while this special opportunity lasts in this Low/No inventory seashore market! (SEE AGENT REMARKS AND ASSOCIATED DOCUMENTS for floor plans, street layout, etc.) Materials and specs; HOA documents, builders\' contract, and tax abatement information on file with Listing Broker) pricing..subject to change at any time.