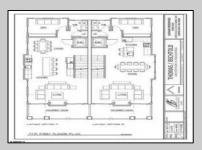

## **COMMENTS**

Only TWO(2) Units Remain!!! #539 Priced @ \$699,250 & #540(Dramatic AC Skyline views from Third Bedroom!) @ \$714,250 \*\*\*Brand New Historic Bay District Custom Townhomes. Six (6) Eastside Twins (12 Units Total) located on semi-private, high & dry, Sunset Ave. (no flood insurance required!). Walk to marinas, Bay Ave (Bayfest), restaurants/taverns/bars, Bay Beach (Friday evening summer concerts), and only minutes to Ocean City beaches and boardwalk. Each unit quality designed by locally renowned Architect as End Units w/ lotsa windows for added light and air. Features include balconies off both living room and MBR suite...fireplace...open-spaciousislandkitchen...3largebedrooms...2.5baths...PLUSadditional4th bedroom/office/den...Enormous drive under 2+ car garage/storage!(Elevator may be added for addl. \$35,000); Attractive, affordable 5-year tax abatement, First New Construction Townhomes in Somers Point in over a Decade, so hurry while this special opportunity lasts in this Low/No inventory seashore market! (SEE AGENT REMARKS AND ASSOCIATED DOCUMENTS for floor plans, street layout, etc.) Materials and specs; HOA documents, builders\' contract, and tax abatement information on file with Listing Broker) pricing..subject to change at any time.