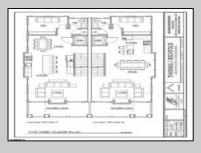

## COMMENTS

Only TWO(2) Units Remain!!! #539 Priced @ \$699,250 & #540(Dramatic AC Skyline views from Third Bedroom!) @ \$714,250 \*\*\*Brand New Historic Bay District Custom Townhomes. Six (6) Eastside Twins (12 Units Total) located on semi-private, high & dry, Sunset Ave. (no flood insurance required!). Walk to marinas, Bay Ave (Bayfest), restaurants/taverns/bars, Bay Beach (Friday evening summer concerts), and only minutes to Ocean City beaches and boardwalk. Each unit quality designed by locally renowned Architect as End Units w/ lotsa windows for added light and air. Features include balconies off both living room and MBR suite...fireplace...open-spaciousislandkitchen...3largebedrooms...2.5baths...PLUSadditional4th bedroom/office/den...Enormous drive under 2+ car garage/storage!(Elevator may be added for addl. \$35,000); Attractive, affordable 5-year tax abatement, First New Construction Townhomes in Somers Point in over a Decade, so hurry while this special opportunity lasts in this Low/No inventory seashore market! (SEE AGENT REMARKS AND ASSOCIATED DOCUMENTS for floor plans, street layout, etc.) Materials and specs; HOA documents, builders\' contract, and tax abatement information on file with Listing Broker) pricing..subject to change at any time.