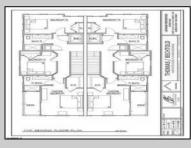

## COMMENTS

Only TWO(2) Units Remain!!! #539 Priced @ \$699,250 & #540(Dramatic AC Skyline views from Third Bedroom!) @ \$714,250 \*\*\*Brand New Historic Bay District Custom Townhomes. Six (6) Eastside Twins (12 Units Total) located on semi-private, high & dry, Sunset Ave. (no flood insurance required!). Walk to marinas, Bay Ave (Bayfest), restaurants/taverns/bars, Bay Beach (Friday evening summer concerts), and only minutes to Ocean City beaches and boardwalk. Each unit quality designed by locally renowned Architect as End Units w/ lotsa windows for added light and air. Features include balconies off both living room and MBR suite...fireplace...open-spaciousislandkitchen...3largebedrooms...2.5baths...PLUSadditional4th bedroom/office/den...Enormous drive under 2+ car garage/storage!(Elevator may be added for addl. \$35,000); Attractive, affordable 5-year tax abatement, First New Construction Townhomes in Somers Point in over a Decade, so hurry while this special opportunity lasts in this Low/No inventory seashore market! (SEE AGENT REMARKS AND ASSOCIATED DOCUMENTS for floor plans, street layout, etc.) Materials and specs; HOA documents, builders\' contract, and tax abatement information on file with Listing Broker) pricing..subject to change at any time.