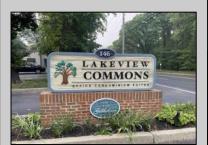

## **COMMENTS**

PRICED TO SELL.....Welcome to Lakeview Commons in Gibbsboro, NJ, where professional excellence meets convenience! Presenting a fantastic opportunity to own a medical or professional condo office in this thriving complex. This unit offers 908sf of space combining a versatile waiting room with reception area and four offices. The space would be an ideal office for doctors, dentists, lawyers, accountants or any other medical or office use due to its location in a bustling corridor of Route 561 (Haddenfield/Berlin Rd. aka Lakeview Dr.) in Camden County. This property enjoys easy accessibility with ample parking in a well-maintained office complex. The condo fee includes snow removal, water & sewer, building insurance, professional landscaping & trash removal. The area offers a range of amenities, including restaurants, shops and recreational facilities, providing convenience and enjoyment both during and after work hours. Don\'t miss this incredible opportunity to own a small medical or professional office in Lakeview Commons. With it\'s prime location, ample parking, and adaptable space, this property has everything you need to take your business to new heights. Schedule a viewing today and envision the endless possibilities!