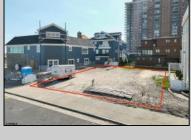

## **COMMENTS**

BUILD YOUR FUTURE BEACH HOME ON THIS 5,100 SQFT LOT that is ideally situated in Lower Chelsea and merely one block away from Ventnor!! Spanning an impressive 60x85 in size, this parcel offers ample space for a 4500+ SF home. Situated merely steps away from the beach, it boasts breathtaking views that extend northward, encompassing the Boardwalk and the beautiful beach area. The current owner has taken the initiative to commission plans for a stunning house, thoughtfully designed by Craig Dothe. These plans include both indoor and outdoor pools and have received CAFRA approval and the property is free from any oil tank presence. Don\'t hesitate to seize this incredible opportunity—reach out and call us today!