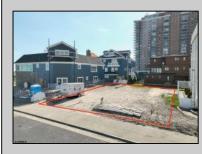

## COMMENTS

BUILD YOUR FUTURE BEACH HOME ON THIS 5,100 SQFT LOT that is ideally situated in Lower Chelsea and merely one block away from Ventnor!! Spanning an impressive 60x85 in size, this parcel offers ample space for a 4500+ SF home. Situated merely steps away from the beach, it boasts breathtaking views that extend northward, encompassing the Boardwalk and the beautiful beach area. The current owner has taken the initiative to commission plans for a stunning house, thoughtfully designed by Craig Dothe. These plans include both indoor and outdoor pools and have received CAFRA approval and the property is free from any oil tank presence. Don\'t hesitate to seize this incredible opportunity—reach out and call us today!