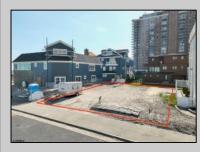

## COMMENTS

BUILD YOUR FUTURE BEACH HOME ON THIS 5,100 SQFT LOT that is ideally situated in Lower Chelsea and merely one block away from Ventnor!! Spanning an impressive 60x85 in size, this parcel offers ample space for a 4500+ SF home. Situated merely steps away from the beach, it boasts breathtaking views that extend northward, encompassing the Boardwalk and the beautiful beach area. The current owner has taken the initiative to commission plans for a stunning house, thoughtfully designed by Craig Dothe. These plans include both indoor and outdoor pools and have received CAFRA approval and the property is free from any oil tank presence. Don\'t hesitate to seize this incredible opportunity—reach out and call us today!