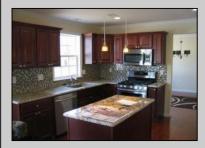

## COMMENTS

3 BEDROOM AND 2.5 BATH NEW CONSTRUCTION HOME IN A GREAT NEIGHBORHOOD! LIVING ROOM, DINING ROOM, EAT-IN-ISLAND KITCHEN WITH STAINLESS STEEL APPLIANCES AND GRANITE COUNTERS , LAUNDRY ROOM, MASTERSUITE, TILE AND PERGO FLOORS AND MUCH MORE! SOME FEATURES MAY BE DIFFERENT THAN AS SHOWN.