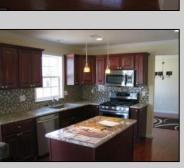

## **COMMENTS**

3 BEDROOM AND 2.5 BATH NEW CONSTRUCTION HOME IN A GREAT NEIGHBORHOOD! LIVING ROOM, DINING ROOM, EAT-IN-ISLAND KITCHEN WITH STAINLESS STEEL APPLIANCES AND GRANITE COUNTERS, LAUNDRY ROOM, MASTERSUITE, TILE AND PERGO FLOORS AND MUCH MORE! SOME FEATURES MAY BE DIFFERENT THAN AS SHOWN.