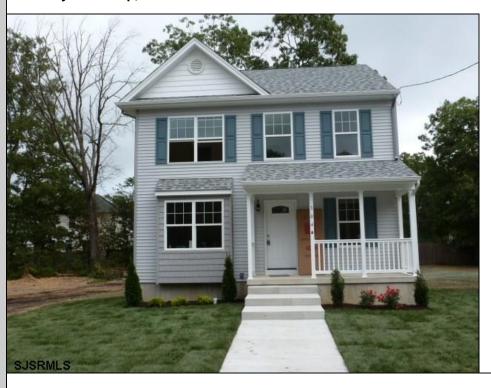

## **1319 RENE AVENUE** Galloway Township, NJ 08205

Asking \$349,900.00

## **COMMENTS**

3 BEDROOM AND 2.5 BATH NEW CONSTRUCTION HOME IN A GREAT NEIGHBORHOOD! LIVING ROOM, DINING ROOM, EAT-IN-ISLAND KITCHEN WITH STAINLESS STEEL APPLIANCES AND GRANITE COUNTERS, LAUNDRY ROOM, MASTERSUITE, TILE AND PERGO FLOORS AND MUCH MORE! SOME FEATURES MAY BE DIFFERENT THAN AS SHOWN.