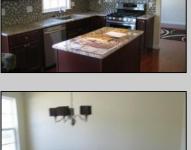

## **COMMENTS**

3 BEDROOM AND 2.5 BATH NEW CONSTRUCTION HOME IN A GREAT NEIGHBORHOOD! LIVING ROOM, DINING ROOM, EAT-IN-ISLAND KITCHEN WITH STAINLESS STEEL APPLIANCES AND GRANITE COUNTERS, LAUNDRY ROOM, MASTERSUITE, TILE AND PERGO FLOORS AND MUCH MORE! SOME FEATURES MAY BE DIFFERENT THAN AS SHOWN.