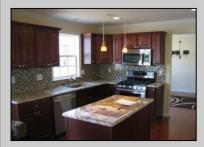

## COMMENTS

3 BEDROOM AND 2.5 BATH NEW CONSTRUCTION HOME IN A GREAT NEIGHBORHOOD! LIVING ROOM, DINING ROOM, EAT-IN-ISLAND KITCHEN WITH STAINLESS STEEL APPLIANCES AND GRANITE COUNTERS, LAUNDRY ROOM, MASTERSUITE, TILE AND PERGO FLOORS AND MUCH MORE! SOME FEATURES MAY BE DIFFERENT THAN AS SHOWN. 2.5% SELLER CONCESSION TO BUYER.

| PROPERTY DETAILS                              |                                                                                  |                                      |                                                                                      |
|-----------------------------------------------|----------------------------------------------------------------------------------|--------------------------------------|--------------------------------------------------------------------------------------|
| Exterior<br>Vinyl                             | OutsideFeatures<br>Porch<br>Sidewalks                                            | ParkingGarage<br>None                | OtherRooms<br>Dining Room<br>Eat In Kitchen<br>Laundry/Utility Room<br>Storage Attic |
| InteriorFeatures<br>Storage<br>Walk In Closet | AppliancesIncluded<br>Dishwasher<br>Gas Stove<br>Microwave<br>Self Cleaning Oven | Heating<br>Forced Air<br>Gas-Natural | Cooling<br>Ceiling Fan(s)<br>Central                                                 |
| HotWater<br>Gas                               | Water<br>Public                                                                  | Sewer<br>Public Sewer                |                                                                                      |
|                                               |                                                                                  |                                      |                                                                                      |