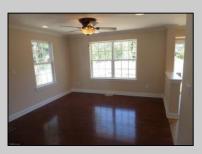

## COMMENTS

3 BEDROOM AND 2.5 BATH NEW CONSTRUCTION HOME IN A GREAT NEIGHBORHOOD! LIVING ROOM, DINING ROOM, EAT-IN-ISLAND KITCHEN WITH STAINLESS STEEL APPLIANCES AND GRANITE COUNTERS, LAUNDRY ROOM, MASTERSUITE, TILE AND PERGO FLOORS AND MUCH MORE! SOME FEATURES MAY BE DIFFERENT THAN AS SHOWN. 2.5% SELLER CONCESSION TO BUYER.

| PROPERTY DETAILS                              |                                                                                  |                                      |                                                                                      |
|-----------------------------------------------|----------------------------------------------------------------------------------|--------------------------------------|--------------------------------------------------------------------------------------|
| Exterior<br>Vinyl                             | OutsideFeatures<br>Porch<br>Sidewalks                                            | ParkingGarage<br>None                | OtherRooms<br>Dining Room<br>Eat In Kitchen<br>Laundry/Utility Room<br>Storage Attic |
| InteriorFeatures<br>Storage<br>Walk In Closet | AppliancesIncluded<br>Dishwasher<br>Gas Stove<br>Microwave<br>Self Cleaning Oven | Heating<br>Forced Air<br>Gas-Natural | Cooling<br>Ceiling Fan(s)<br>Central                                                 |
| HotWater<br>Gas                               | Water<br>Public                                                                  | Sewer<br>Public Sewer                |                                                                                      |
|                                               |                                                                                  |                                      |                                                                                      |