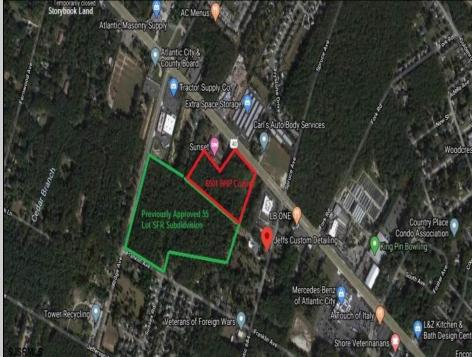

## **COMMENTS**

Previously Approved 55+- Lot Subdivision that will need possible updating from the Township and Pinelands. Site will be serviced by Public Water, Sewer, Cable, Electric. Subdivision can be developed in phases. Approvals were drafted by local professionals who would like the opportunity to meet with new buyers to review plans, permits, and approvals to see what changes may need to be made before submitting final plans to local, county and state agencies. Commercial Parcel fronting Black Horse Pike is also available for \$750,000.00. Lots can be sold separately. There are 3 lots: One front on Black Horse Pike, One on Franklin Avenue and the other on Ridge Avenue