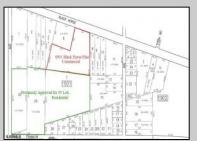

## **COMMENTS**

Previously Approved 55+- Lot Subdivision that will need possible updating from the Township and Pinelands. Site will be serviced by Public Water, Sewer, Cable, Electric. Subdivision can be developed in phases. Approvals were drafted by local professionals who would like the opportunity to meet with new buyers to review plans, permits, and approvals to see what changes may need to be made before submitting final plans to local, county and state agencies. Commercial Parcel fronting Black Horse Pike is also available for \$750,000.00. Lots can be sold separately. There are 3 lots: One front on Black Horse Pike, One on Franklin Avenue and the other on Ridge Avenue