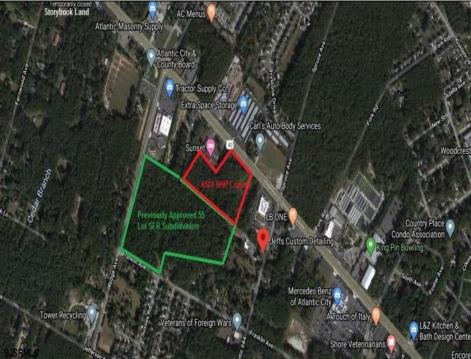

## **COMMENTS**

Previously Approved 55+- Lot Subdivision that will need possible updating from the Township and Pinelands. Site will be serviced by Public Water, Sewer, Cable, Electric. Subdivision can be developed in phases. Approvals were drafted by local professionals who would like the opportunity to meet with new buyers to review plans, permits, and approvals to see what changes may need to be made before submitting final plans to local, county and state agencies. Commercial Parcel fronting Black Horse Pike is also available for \$750,000.00. Lots can be sold separately. There are 3 lots: One front on Black Horse Pike, One on Franklin Avenue and the other on Ridge Avenue