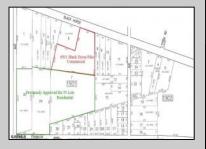

## **COMMENTS**

Previously Approved 55+- Lot Subdivision that will need possible updating from the Township and Pinelands. Site will be serviced by Public Water, Sewer, Cable, Electric. Subdivision can be developed in phases. Approvals were drafted by local professionals who would like the opportunity to meet with new buyers to review plans, permits, and approvals to see what changes may need to be made before submitting final plans to local, county and state agencies. Commercial Parcel fronting Black Horse Pike is also available for \$750,000.00. Lots can be sold separately. There are 3 lots: One front on Black Horse Pike, One on Franklin Avenue and the other on Ridge Avenue