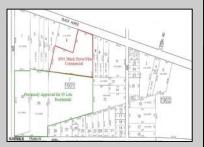

## **COMMENTS**

Previously Approved 55+- Lot Subdivision that will need possible updating from the Township and Pinelands. Site will be serviced by Public Water, Sewer, Cable, Electric. Subdivision can be developed in phases. Approvals were drafted by local professionals who would like the opportunity to meet with new buyers to review plans, permits, and approvals to see what changes may need to be made before submitting final plans to local, county and state agencies. Commercial Parcel fronting Black Horse Pike is also available for \$750,000.00. Lots can be sold separately. There are 3 lots: One front on Black Horse Pike, One on Franklin Avenue and the other on Ridge Avenue