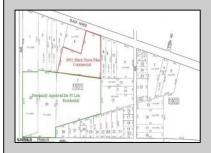

## COMMENTS

Previously Approved 55+- Lot Subdivision that will need possible updating from the Township and Pinelands. Site will be serviced by Public Water, Sewer, Cable, Electric. Subdivision can be developed in phases. Approvals were drafted by local professionals who would like the opportunity to meet with new buyers to review plans, permits, and approvals to see what changes may need to be made before submitting final plans to local, county and state agencies. Commercial Parcel fronting Black Horse Pike is also available for \$750,000.00. Lots can be sold separately. There are 3 lots: One front on Black Horse Pike, One on Franklin Avenue and the other on Ridge Avenue