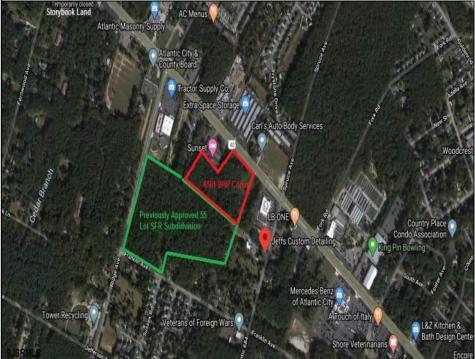

## **COMMENTS**

Previously Approved 55+- Lot Subdivision that will need possible updating from the Township and Pinelands. Site will be serviced by Public Water, Sewer, Cable, Electric. Subdivision can be developed in phases. Approvals were drafted by local professionals who would like the opportunity to meet with new buyers to review plans, permits, and approvals to see what changes may need to be made before submitting final plans to local, county and state agencies. Commercial Parcel fronting Black Horse Pike is also available for \$750,000.00. Lots can be sold separately. There are 3 lots: One front on Black Horse Pike, One on Franklin Avenue and the other on Ridge Avenue