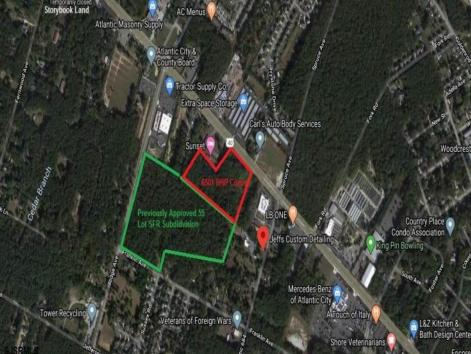

## **COMMENTS**

Previously Approved 55+- Lot Subdivision that will need possible updating from the Township and Pinelands. Site will be serviced by Public Water, Sewer, Cable, Electric. Subdivision can be developed in phases. Approvals were drafted by local professionals who would like the opportunity to meet with new buyers to review plans, permits, and approvals to see what changes may need to be made before submitting final plans to local, county and state agencies. Commercial Parcel fronting Black Horse Pike is also available for \$750,000.00. Lots can be sold separately. There are 3 lots: One front on Black Horse Pike, One on Franklin Avenue and the other on Ridge Avenue