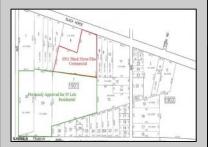

## **COMMENTS**

Previously Approved 55+- Lot Subdivision that will need possible updating from the Township and Pinelands. Site will be serviced by Public Water, Sewer, Cable, Electric. Subdivision can be developed in phases. Approvals were drafted by local professionals who would like the opportunity to meet with new buyers to review plans, permits, and approvals to see what changes may need to be made before submitting final plans to local, county and state agencies. Commercial Parcel fronting Black Horse Pike is also available for \$750,000.00. Lots can be sold separately. There are 3 lots: One front on Black Horse Pike, One on Franklin Avenue and the other on Ridge Avenue