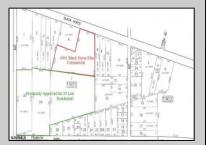

## **COMMENTS**

Previously Approved 55+- Lot Subdivision that will need possible updating from the Township and Pinelands. Site will be serviced by Public Water, Sewer, Cable, Electric. Subdivision can be developed in phases. Approvals were drafted by local professionals who would like the opportunity to meet with new buyers to review plans, permits, and approvals to see what changes may need to be made before submitting final plans to local, county and state agencies. Commercial Parcel fronting Black Horse Pike is also available for \$750,000.00. Lots can be sold separately. There are 3 lots: One front on Black Horse Pike, One on Franklin Avenue and the other on Ridge Avenue