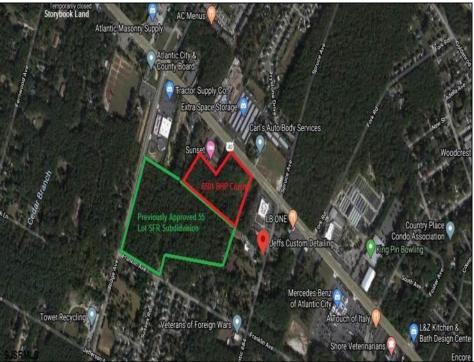

## COMMENTS

Previously Approved 55+- Lot Subdivision that will need possible updating from the Township and Pinelands. Site will be serviced by Public Water, Sewer, Cable, Electric. Subdivision can be developed in phases. Approvals were drafted by local professionals who would like the opportunity to meet with new buyers to review plans, permits, and approvals to see what changes may need to be made before submitting final plans to local, county and state agencies. Commercial Parcel fronting Black Horse Pike is also available for \$750,000.00. Lots can be sold separately. There are 3 lots: One front on Black Horse Pike, One on Franklin Avenue and the other on Ridge Avenue