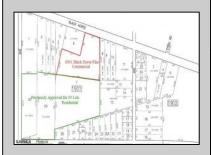

## COMMENTS

Previously Approved 55+- Lot Subdivision that will need possible updating from the Township and Pinelands. Site will be serviced by Public Water, Sewer, Cable, Electric. Subdivision can be developed in phases. Approvals were drafted by local professionals who would like the opportunity to meet with new buyers to review plans, permits, and approvals to see what changes may need to be made before submitting final plans to local, county and state agencies. Commercial Parcel fronting Black Horse Pike is also available for \$750,000.00. Lots can be sold separately. There are 3 lots: One front on Black Horse Pike, One on Franklin Avenue and the other on Ridge Avenue