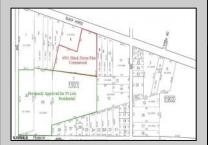

## **COMMENTS**

Previously Approved 55+- Lot Subdivision that will need possible updating from the Township and Pinelands. Site will be serviced by Public Water, Sewer, Cable, Electric. Subdivision can be developed in phases. Approvals were drafted by local professionals who would like the opportunity to meet with new buyers to review plans, permits, and approvals to see what changes may need to be made before submitting final plans to local, county and state agencies. Commercial Parcel fronting Black Horse Pike is also available for \$750,000.00. Lots can be sold separately. There are 3 lots: One front on Black Horse Pike, One on Franklin Avenue and the other on Ridge Avenue