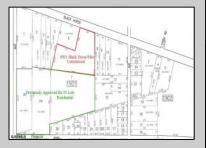

## **COMMENTS**

Previously Approved 55+- Lot Subdivision that will need possible updating from the Township and Pinelands. Site will be serviced by Public Water, Sewer, Cable, Electric. Subdivision can be developed in phases. Approvals were drafted by local professionals who would like the opportunity to meet with new buyers to review plans, permits, and approvals to see what changes may need to be made before submitting final plans to local, county and state agencies. Commercial Parcel fronting Black Horse Pike is also available for \$750,000.00. Lots can be sold separately. There are 3 lots: One front on Black Horse Pike, One on Franklin Avenue and the other on Ridge Avenue