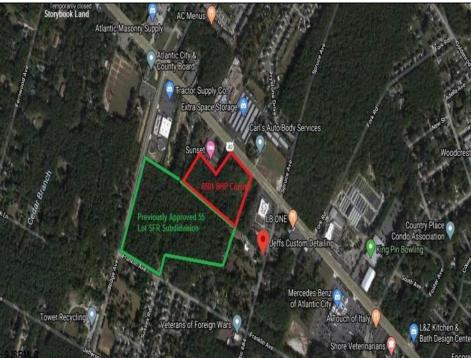

## **COMMENTS**

Previously Approved 55+- Lot Subdivision that will need possible updating from the Township and Pinelands. Site will be serviced by Public Water, Sewer, Cable, Electric. Subdivision can be developed in phases. Approvals were drafted by local professionals who would like the opportunity to meet with new buyers to review plans, permits, and approvals to see what changes may need to be made before submitting final plans to local, county and state agencies. Commercial Parcel fronting Black Horse Pike is also available for \$750,000.00. Lots can be sold separately. There are 3 lots: One front on Black Horse Pike, One on Franklin Avenue and the other on Ridge Avenue