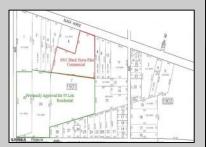

## **COMMENTS**

Previously Approved 55+- Lot Subdivision that will need possible updating from the Township and Pinelands. Site will be serviced by Public Water, Sewer, Cable, Electric. Subdivision can be developed in phases. Approvals were drafted by local professionals who would like the opportunity to meet with new buyers to review plans, permits, and approvals to see what changes may need to be made before submitting final plans to local, county and state agencies. Commercial Parcel fronting Black Horse Pike is also available for \$750,000.00. Lots can be sold separately. There are 3 lots: One front on Black Horse Pike, One on Franklin Avenue and the other on Ridge Avenue