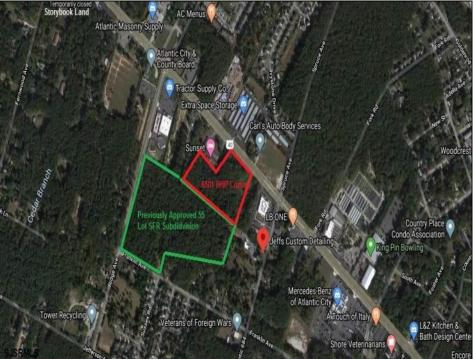

## COMMENTS

Previously Approved 55+- Lot Subdivision that will need possible updating from the Township and Pinelands. Site will be serviced by Public Water, Sewer, Cable, Electric. Subdivision can be developed in phases. Approvals were drafted by local professionals who would like the opportunity to meet with new buyers to review plans, permits, and approvals to see what changes may need to be made before submitting final plans to local, county and state agencies. Commercial Parcel fronting Black Horse Pike is also available for \$750,000.00. Lots can be sold separately. There are 3 lots: One front on Black Horse Pike, One on Franklin Avenue and the other on Ridge Avenue