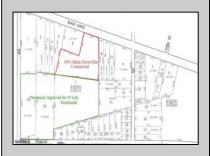

## COMMENTS

Previously Approved 55+- Lot Subdivision that will need possible updating from the Township and Pinelands. Site will be serviced by Public Water, Sewer, Cable, Electric. Subdivision can be developed in phases. Approvals were drafted by local professionals who would like the opportunity to meet with new buyers to review plans, permits, and approvals to see what changes may need to be made before submitting final plans to local, county and state agencies. Commercial Parcel fronting Black Horse Pike is also available for \$750,000.00. Lots can be sold separately. There are 3 lots: One front on Black Horse Pike, One on Franklin Avenue and the other on Ridge Avenue