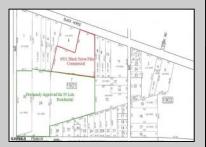

## **COMMENTS**

Previously Approved 55+- Lot Subdivision that will need possible updating from the Township and Pinelands. Site will be serviced by Public Water, Sewer, Cable, Electric. Subdivision can be developed in phases. Approvals were drafted by local professionals who would like the opportunity to meet with new buyers to review plans, permits, and approvals to see what changes may need to be made before submitting final plans to local, county and state agencies. Commercial Parcel fronting Black Horse Pike is also available for \$750,000.00. Lots can be sold separately. There are 3 lots: One front on Black Horse Pike, One on Franklin Avenue and the other on Ridge Avenue