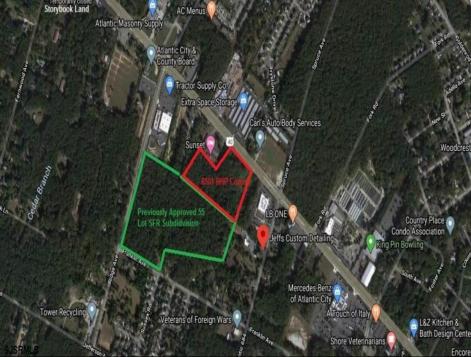

## **COMMENTS**

Previously Approved 55+- Lot Subdivision that will need possible updating from the Township and Pinelands. Site will be serviced by Public Water, Sewer, Cable, Electric. Subdivision can be developed in phases. Approvals were drafted by local professionals who would like the opportunity to meet with new buyers to review plans, permits, and approvals to see what changes may need to be made before submitting final plans to local, county and state agencies. Commercial Parcel fronting Black Horse Pike is also available for \$750,000.00. Lots can be sold separately. There are 3 lots: One front on Black Horse Pike, One on Franklin Avenue and the other on Ridge Avenue