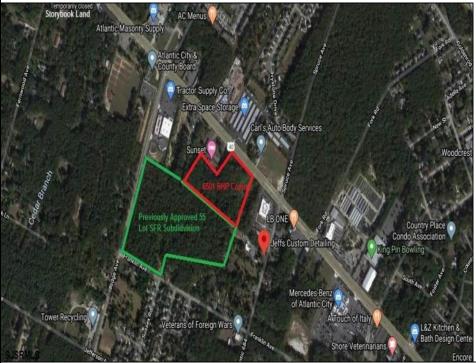

## COMMENTS

Previously Approved 55+- Lot Subdivision that will need possible updating from the Township and Pinelands. Site will be serviced by Public Water, Sewer, Cable, Electric. Subdivision can be developed in phases. Approvals were drafted by local professionals who would like the opportunity to meet with new buyers to review plans, permits, and approvals to see what changes may need to be made before submitting final plans to local, county and state agencies. Commercial Parcel fronting Black Horse Pike is also available for \$750,000.00. Lots can be sold separately. There are 3 lots: One front on Black Horse Pike, One on Franklin Avenue and the other on Ridge Avenue