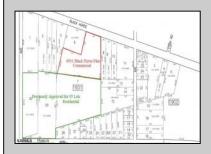

## COMMENTS

Previously Approved 55+- Lot Subdivision that will need possible updating from the Township and Pinelands. Site will be serviced by Public Water, Sewer, Cable, Electric. Subdivision can be developed in phases. Approvals were drafted by local professionals who would like the opportunity to meet with new buyers to review plans, permits, and approvals to see what changes may need to be made before submitting final plans to local, county and state agencies. Commercial Parcel fronting Black Horse Pike is also available for \$750,000.00. Lots can be sold separately. There are 3 lots: One front on Black Horse Pike, One on Franklin Avenue and the other on Ridge Avenue