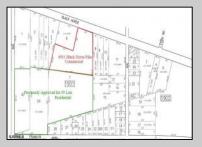

## **COMMENTS**

Previously Approved 55+- Lot Subdivision that will need possible updating from the Township and Pinelands. Site will be serviced by Public Water, Sewer, Cable, Electric. Subdivision can be developed in phases. Approvals were drafted by local professionals who would like the opportunity to meet with new buyers to review plans, permits, and approvals to see what changes may need to be made before submitting final plans to local, county and state agencies. Commercial Parcel fronting Black Horse Pike is also available for \$750,000.00. Lots can be sold separately. There are 3 lots: One front on Black Horse Pike, One on Franklin Avenue and the other on Ridge Avenue