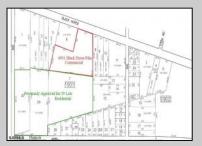

## **COMMENTS**

Previously Approved 55+- Lot Subdivision that will need possible updating from the Township and Pinelands. Site will be serviced by Public Water, Sewer, Cable, Electric. Subdivision can be developed in phases. Approvals were drafted by local professionals who would like the opportunity to meet with new buyers to review plans, permits, and approvals to see what changes may need to be made before submitting final plans to local, county and state agencies. Commercial Parcel fronting Black Horse Pike is also available for \$750,000.00. Lots can be sold separately. There are 3 lots: One front on Black Horse Pike, One on Franklin Avenue and the other on Ridge Avenue