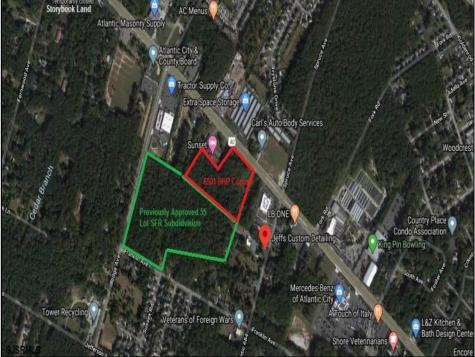

## **COMMENTS**

Previously Approved 55+- Lot Subdivision that will need possible updating from the Township and Pinelands. Site will be serviced by Public Water, Sewer, Cable, Electric. Subdivision can be developed in phases. Approvals were drafted by local professionals who would like the opportunity to meet with new buyers to review plans, permits, and approvals to see what changes may need to be made before submitting final plans to local, county and state agencies. Commercial Parcel fronting Black Horse Pike is also available for \$750,000.00. Lots can be sold separately. There are 3 lots: One front on Black Horse Pike, One on Franklin Avenue and the other on Ridge Avenue