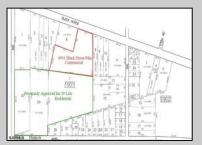

## **COMMENTS**

Previously Approved 55+- Lot Subdivision that will need possible updating from the Township and Pinelands. Site will be serviced by Public Water, Sewer, Cable, Electric. Subdivision can be developed in phases. Approvals were drafted by local professionals who would like the opportunity to meet with new buyers to review plans, permits, and approvals to see what changes may need to be made before submitting final plans to local, county and state agencies. Commercial Parcel fronting Black Horse Pike is also available for \$750,000.00. Lots can be sold separately. There are 3 lots: One front on Black Horse Pike, One on Franklin Avenue and the other on Ridge Avenue