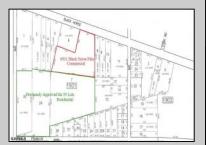

## **COMMENTS**

Previously Approved 55+- Lot Subdivision that will need possible updating from the Township and Pinelands. Site will be serviced by Public Water, Sewer, Cable, Electric. Subdivision can be developed in phases. Approvals were drafted by local professionals who would like the opportunity to meet with new buyers to review plans, permits, and approvals to see what changes may need to be made before submitting final plans to local, county and state agencies. Commercial Parcel fronting Black Horse Pike is also available for \$750,000.00. Lots can be sold separately. There are 3 lots: One front on Black Horse Pike, One on Franklin Avenue and the other on Ridge Avenue