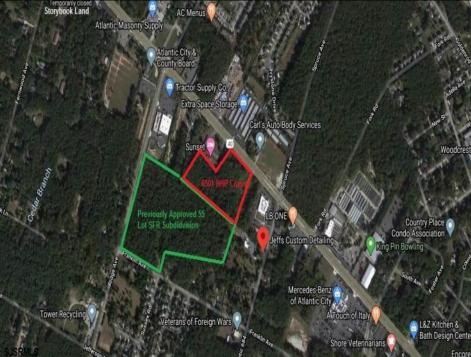

## **COMMENTS**

Previously Approved 55+- Lot Subdivision that will need possible updating from the Township and Pinelands. Site will be serviced by Public Water, Sewer, Cable, Electric. Subdivision can be developed in phases. Approvals were drafted by local professionals who would like the opportunity to meet with new buyers to review plans, permits, and approvals to see what changes may need to be made before submitting final plans to local, county and state agencies. Commercial Parcel fronting Black Horse Pike is also available for \$750,000.00. Lots can be sold separately. There are 3 lots: One front on Black Horse Pike, One on Franklin Avenue and the other on Ridge Avenue