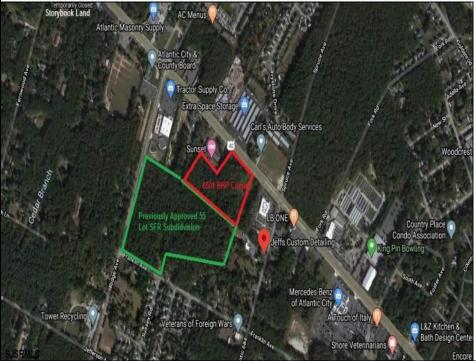

## COMMENTS

Previously Approved 55+- Lot Subdivision that will need possible updating from the Township and Pinelands. Site will be serviced by Public Water, Sewer, Cable, Electric. Subdivision can be developed in phases. Approvals were drafted by local professionals who would like the opportunity to meet with new buyers to review plans, permits, and approvals to see what changes may need to be made before submitting final plans to local, county and state agencies. Commercial Parcel fronting Black Horse Pike is also available for \$750,000.00. Lots can be sold separately. There are 3 lots: One front on Black Horse Pike, One on Franklin Avenue and the other on Ridge Avenue