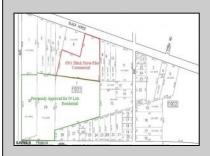

## COMMENTS

Previously Approved 55+- Lot Subdivision that will need possible updating from the Township and Pinelands. Site will be serviced by Public Water, Sewer, Cable, Electric. Subdivision can be developed in phases. Approvals were drafted by local professionals who would like the opportunity to meet with new buyers to review plans, permits, and approvals to see what changes may need to be made before submitting final plans to local, county and state agencies. Commercial Parcel fronting Black Horse Pike is also available for \$750,000.00. Lots can be sold separately. There are 3 lots: One front on Black Horse Pike, One on Franklin Avenue and the other on Ridge Avenue