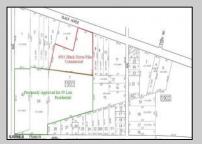

## **COMMENTS**

Previously Approved 55+- Lot Subdivision that will need possible updating from the Township and Pinelands. Site will be serviced by Public Water, Sewer, Cable, Electric. Subdivision can be developed in phases. Approvals were drafted by local professionals who would like the opportunity to meet with new buyers to review plans, permits, and approvals to see what changes may need to be made before submitting final plans to local, county and state agencies. Commercial Parcel fronting Black Horse Pike is also available for \$750,000.00. Lots can be sold separately. There are 3 lots: One front on Black Horse Pike, One on Franklin Avenue and the other on Ridge Avenue