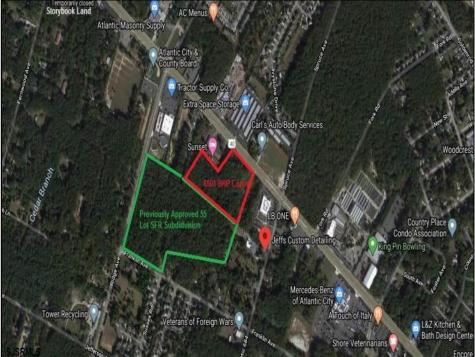

## **COMMENTS**

Previously Approved 55+- Lot Subdivision that will need possible updating from the Township and Pinelands. Site will be serviced by Public Water, Sewer, Cable, Electric. Subdivision can be developed in phases. Approvals were drafted by local professionals who would like the opportunity to meet with new buyers to review plans, permits, and approvals to see what changes may need to be made before submitting final plans to local, county and state agencies. Commercial Parcel fronting Black Horse Pike is also available for \$750,000.00. Lots can be sold separately. There are 3 lots: One front on Black Horse Pike, One on Franklin Avenue and the other on Ridge Avenue